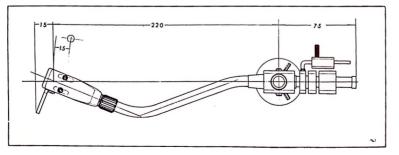

## SPECIFICATIONS

| TOTAL LENGTH     |                                    |
|------------------|------------------------------------|
| EFFECTIVE LENGT  | H · · · · · · · 220 mm (8-21/32'') |
| OVERHANG         |                                    |
| OFFSET ANGLE     |                                    |
| LATERAL BALANCE  | E Adjustable, all cartridges       |
| STYLUS PRESSURE  | ··· Adjustable, 1-6 grams recom-   |
|                  | mended, depending on cartridge     |
| TRACKING ERROR . | + 4° - 1°                          |