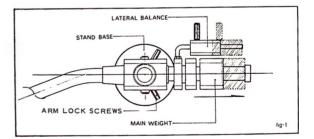

### FEATURES

- CONSTRUCTION: Light alloy arm, with low-mass cartridge shell
- MOUNTING: 7/8" diameter single hole, 1" long threaded shank

ROTATION: Miniature precision ball bearing

- LATERAL BALANCE: Adjustable, to compensate for variations in center of gravity between various cartridges
- TRACKING FORCE ADJUSTABLE: Movable weight, with locking screw, adjusts tracking force for any cartridge
  - M HEIGHT ADJUSTABLE: Locking screws on shafts of arm and rest adjust height of arm from 40-60 mm (1-9/16'' - 2-3/8'')
- CARTRIDGE SHELL REMOVABLE: Uses international standard 4 pin connector
- CONNECTING CABLE PLUG-IN: 5' cable plugs into base of arm, has color-coded phono plugs and ground wire