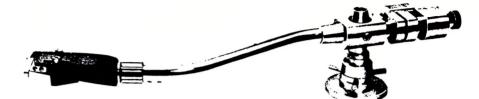

### FEATURES

- CONSTRUCTION: Light alloy arm, with low-mass cartridge shell
- MOUNTING: 7/8" diameter single hole, 1" long threaded shank

ROTATION: Miniature precision ball bearing

- LATERAL BALANCE: Adjustable, to compensate for variations in center of gravity between various cartridges
- TRACKING FORCE ADJUSTABLE: Movable weight, with locking screw, adjusts tracking force for any cartridge
  - M HEIGHT ADJUSTABLE: Locking screws on shafts of arm and rest adjust height of arm from 40-60 mm (1-9/16'' - 2-3/8'')
- CARTRIDGE SHELL REMOVABLE: Uses international standard 4 pin connector
- CONNECTING CABLE PLUG-IN: 5' cable plugs into base of arm, has color-coded phono plugs and ground wire