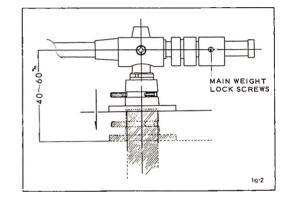

### FEATURES

- CONSTRUCTION: Light alloy arm, with low-mass cartridge shell
- MOUNTING: 7/8" diameter single hole, 1" long threaded shank

ROTATION: Miniature precision ball bearing

- LATERAL BALANCE: Adjustable, to compensate for variations in center of gravity between various cartridges
- TRACKING FORCE ADJUSTABLE: Movable weight, with locking screw, adjusts tracking force for any cartridge
  - M HEIGHT ADJUSTABLE: Locking screws on shafts of arm and rest adjust height of arm from 40-60 mm (1-9/16'' - 2-3/8'')
- CARTRIDGE SHELL REMOVABLE: Uses international standard 4 pin connector
- CONNECTING CABLE PLUG-IN: 5' cable plugs into base of arm, has color-coded phono plugs and ground wire